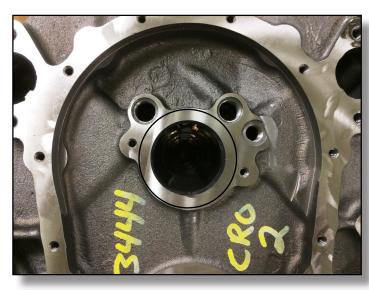

## Zero Thrust Cam Adaptor

KCA-39260. SB Chevrolet (ADP-30260) KCA-39290. BB Chevrolet (ADP-30290)

INS - 30260

JESEL ZERO-THRUST CAM ADAPTER IS DESIGNED TO ELIMINATE LIFTER DAMAGING CAMSHAFT ENDPLAY. THIS ADAPTER IS MANUFACTURED FROM A HEAT TREATED TOOL STEEL AND IS SILVER IN COLOR. THE CYLINDER BLOCK MUST BE MACHINED TO RUN THIS ADAPTER. THE CAMSHAFT ENDPLAY CAN BE RUN AS TIGHT AT .001".

THE CAM TUNNEL MUST BE MACHINED 3.000" DIAMETER x .070" DEEP TO ACCEPT THE REAR TORRINGTON BEARING AND WASHER.

JESEL, INC 1985 CEDAR BRIDGE AVE SUITE 2 LAKEWOOD, NJ 08701 732-901-1800, FAX 732-901-6777