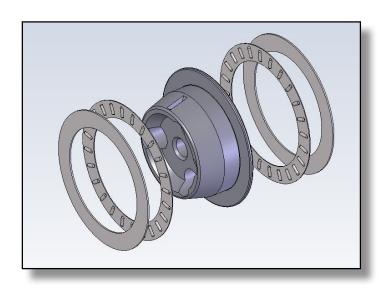

## Zero Thrust Cam Adaptor

KCA-39260. SB Chevrolet (ADP-30260) KCA-39290. BB Chevrolet (ADP-30290)

INS - 30260

JESEL ZERO-THRUST CAM ADAPTER IS DESIGNED TO ELIMINATE LIFTER DAMAGING CAMSHAFT ENDPLAY. THIS ADAPTER IS MANUFACTURED FROM A HEAT TREATED TOOL STEEL AND IS SILVER IN COLOR. THE CYLINDER BLOCK MUST BE MACHINED TO RUN THIS ADAPTER. THE CAMSHAFT ENDPLAY CAN BE RUN AS TIGHT AT .001".

THE CAM TUNNEL MUST BE MACHINED 3.000" DIAMETER x .070" DEEP TO ACCEPT THE REAR TORRINGTON BEARING AND WASHER.

JESEL, INC 1985 CEDAR BRIDGE AVE SUITE 2 LAKEWOOD, NJ 08701 732-901-1800, FAX 732-901-6777