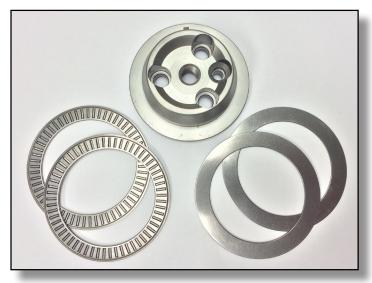

## Zero Thrust Cam Adaptor

KCA-39260. SB Chevrolet (ADP-30260) KCA-39290. BB Chevrolet (ADP-30290)

INS - 30260

JESEL ZERO-THRUST CAM ADAPTER IS DESIGNED TO ELIMINATE LIFTER DAMAGING CAMSHAFT ENDPLAY. THIS ADAPTER IS MANUFACTURED FROM A HEAT TREATED TOOL STEEL AND IS SILVER IN COLOR. THE CYLINDER BLOCK MUST BE MACHINED TO RUN THIS ADAPTER. THE CAMSHAFT ENDPLAY CAN BE RUN AS TIGHT AT .001".

THE CAM TUNNEL MUST BE MACHINED 3.000" DIAMETER x .070" DEEP TO ACCEPT THE REAR TORRINGTON BEARING AND WASHER.

JESEL, INC 1985 CEDAR BRIDGE AVE SUITE 2 LAKEWOOD, NJ 08701 732-901-1800, FAX 732-901-6777

www.jesel.com

IF NEEDED, DOUBLE-DISC GROUND THRUST WASHERS ARE AVAILABLE TO ADJUST CAMSHAFT END PLAY.

WSH-30810-25 3.000" OD X 2.250" ID X .025" WSH-30810-27 3.000" OD X 2.250" ID X .027" WSH-30810-29 3.000" OD X 2.250" ID X .029"