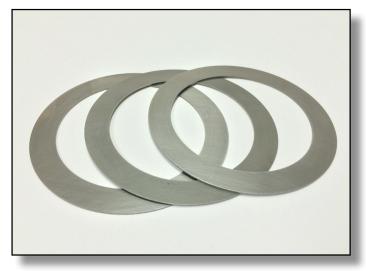

www.jesel.com

IF NEEDED, DOUBLE-DISC GROUND THRUST WASHERS ARE AVAILABLE TO ADJUST CAMSHAFT END PLAY.

WSH-30810-25 3.000" OD X 2.250" ID X .025" WSH-30810-27 3.000" OD X 2.250" ID X .027" WSH-30810-29 3.000" OD X 2.250" ID X .029"